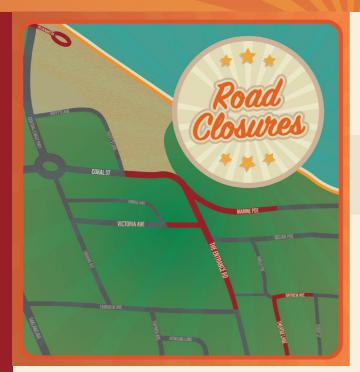

# **ROAD CLOSURES & PARKING**

## **FREE PARKING**

North Entrance Council Car Park, with a short stroll across The Entrance Bridge.

Multi-storey Car Park, in Duffy's Lane, The Entrance.

Off street parking is also available, road rules apply.

# **ACCESSIBLE PARKING AND DROP OFF ZONE**

Located along The Entrance Road (under The Entrance Bridge), and the Multi-storey car park in Duffy's Lane, The Entrance.

A disability parking permit must be displayed on your vehicle during your stay.