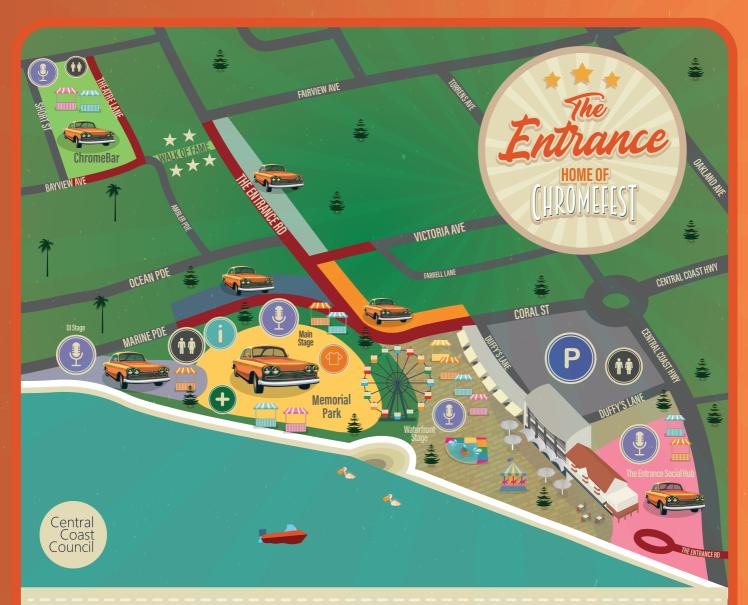

Stalls

Stages

Merchandise

**Toilets** 

Information

First Aid

Parking

Zone A Short St Car Park

Zone B The Entrance Rd

**Zone D** Marine Pde

Zone F Memorial Park

**Walking Path** 

**Road Closures** 