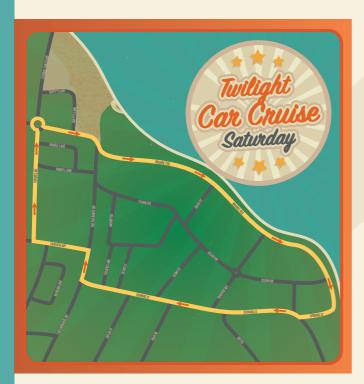

# SATURDAY TWILIGHT SHOW CAR CRUISE

# Saturday from 5:00pm

Cruise will leave from Marine Parade car park, The Entrance from 5:00pm and cruise through the streets of The Entrance.

Car cruise ticket to be displayed.

Check out The Tunes section on page 22-25 for performance times and crowning.