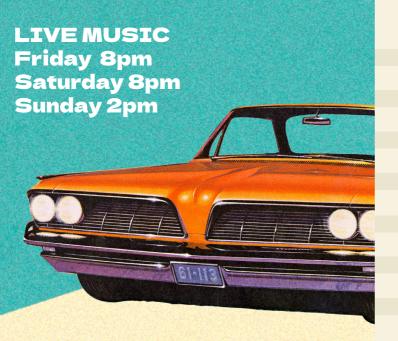

# **THE TUNES - SATURDAY**

# **MEMORIAL PARK STAGE**

Saturday 8:30am - 5:30pm

8:30am DJ Vinnie

9:00am The Rockin Mustangs

9:45am DJ Vinnie

10:00am The Rockin Mustangs

10:45am DJ Vinnie

11:00am The Rockin Mustangs

11:45am DJ Vinnie

12:00pm ChromeFest Vintage Fashion Parade

1:00pm DJ Vinnie

1:15pm The Rockin Mustangs

2:00pm DJ Vinnie

2:15pm Sydney Swing Katz

2:45pm DJ Vinnie

3:00pm Kid James

3:45pm DJ Vinnie

4:00pm Kid James

4:45pm DJ Vinnie

5:00pm Twilight Cruise through The Entrance