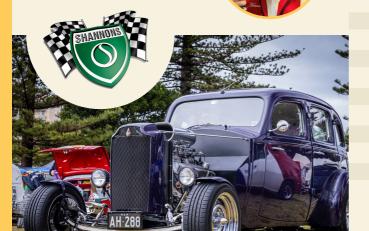

# SHOW N' SHINE

The Show N' Shine is open to all makes and models pre-1979. Make sure you check out the show cars on display in all their glory, ready to be judged.

The Show N' Shine includes the following judging categories:

- King of Chrome
- Hot Rod
- General Motors
- Aussie Built
- American Cars
- British, Euro
- Muscle Car
- People's Choice Award

Plus, don't miss out on our People's Choice Award! This one is chosen by YOU! Simply scan one of the QR codes located at the event site to vote for your favourite car.